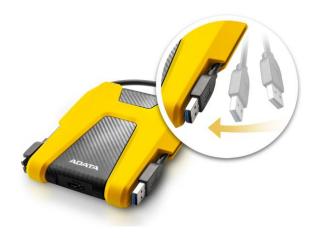

### **Convenient Cable Management**

The drive has a nifty groove that goes around its shell, serving as a convenient way to store the detachable USB cable.