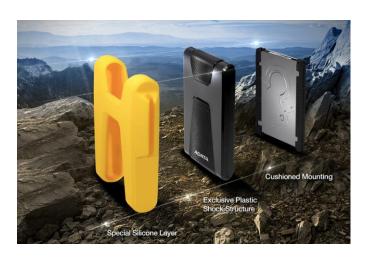

### **Military-Grade Protection**

The HD680 meets the U.S. Military MIL-STD-810G 516.6 standard. It achieves this with a triple-layer construction that results in an external HDD that can survive falls from up to 1.22 meters.

#### **Features**

- Military-grade shock-resistance Drop-tested from 1.22m
- Durable triple-layer construction
- Shock sensor technology
- Convenient Cable Management
- AES 256-bit encryption