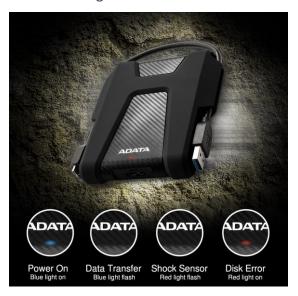

#### **Shock Sensors**

when impact or shaking has been detected with protected and away from prying eyes. a red indicator light.

# **Your Data is Secure with AES Encryption**

The HD680 features shock sensors that notify you AES 256-bit encryption keeps the data inside password-